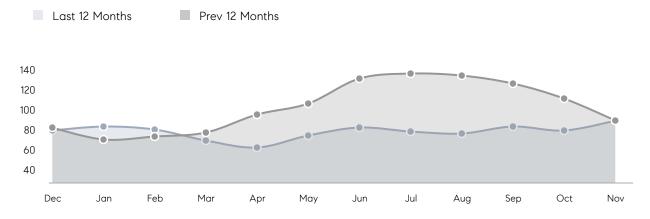

| % OF ASKING PRICE  | 101%      | 100%      |          |
|                | AVERAGE SOLD PRICE | \$442,466 | \$357,713 | 24%      |
|                | # OF CONTRACTS     | 17        | 43        | -60%     |
|                | NEW LISTINGS       | 28        | 29        | -3%      |
| Condo/Co-op/TH | AVERAGE DOM        | 36        | 15        | 140%     |
|                | % OF ASKING PRICE  | 101%      | 199%      |          |
|                | AVERAGE SOLD PRICE | \$256,429 | \$218,856 | 17%      |
|                | # OF CONTRACTS     | 3         | 7         | -57%     |
|                | NEW LISTINGS       | 5         | 7         | -29%     |
|                |                    |           |           |          |

# West Milford

#### NOVEMBER 2022

#### Monthly Inventory





### Contracts By Price Range



### Listings By Price Range

COMPASS

 $\sim$   $\sim$   $\sim$   $\sim$   $\sim$ / / / / / / / //// | | | | | / ------

Compass makes no representations or warranties, express or implied, with respect to future market conditions or prices of residential product at the time the subject property or any competitive property is complete and ready for occupancy or with respect to any report, study, finding, recommendation or other information provided by Compass herein. Moreover, no warranty, express or implied, is made or should be assumed regarding the accuracy, adequacy, completeness, legality, reliability, merchantability or fitness for a particular purpose of any information, in part or whole, contained herein. All material is presented with the underst