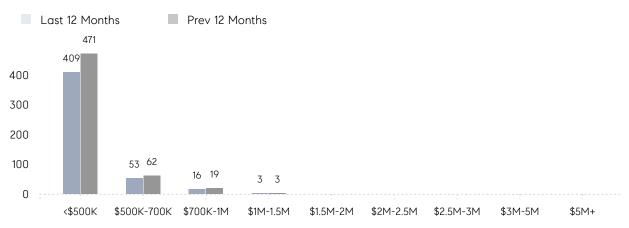

| % OF ASKING PRICE  | 101%      | 100%      |          |
|                | AVERAGE SOLD PRICE | \$442,466 | \$357,713 | 24%      |
|                | # OF CONTRACTS     | 17        | 43        | -60%     |
|                | NEW LISTINGS       | 28        | 29        | -3%      |
| Condo/Co-op/TH | AVERAGE DOM        | 36        | 15        | 140%     |
|                | % OF ASKING PRICE  | 101%      | 199%      |          |
|                | AVERAGE SOLD PRICE | \$256,429 | \$218,856 | 17%      |
|                | # OF CONTRACTS     | 3         | 7         | -57%     |
|                | NEW LISTINGS       | 5         | 7         | -29%     |
|                |                    |           |           |          |

# West Milford

#### NOVEMBER 2022

#### Monthly Inventory





### Contracts By Price Range



### Listings By Price Range

COMPASS

 $\sim$   $\sim$   $\sim$   $\sim$   $\sim$ / / / / / / / //// | | | | | / ------

Compass makes no representations or warranties, express or implied, with respect to future market conditions or prices of residential product at the time the subject property or any competitive property is complete and ready for occupancy or with respect to any report, study, finding, recommendation or other information provided by Compass herein. Moreover, no warranty, express or implied, is made or should be assumed regarding the accuracy, adequacy, completeness, legality, reliability, merchantability or fitness for a particular purpose of any information, in part or whole, contained herein. All material is presented with the understan